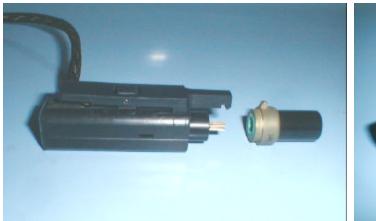

## Adapter Socket

Adaptersockets provide an interface betweentestequipmentand pin lead initiators. These socketsprovide the ability totestdifferent or unusual shaped parts inourmanual electricaltestmachines whenusedwithourAdapterModules.

Silver-plated Kelvin (4-wire) contacts make 2points of contact to each pin for high measurement accuracy.

Designed forone-wayinsertion- allparts aretested with the same polarity.

Available withpartlatchtosecurelyretain initiator duringhandling.

Custom designsfor neworuniquetest requirements and initiator configurations.

Wired PinLeadSocketAdapter

Wireless Socket Adapter