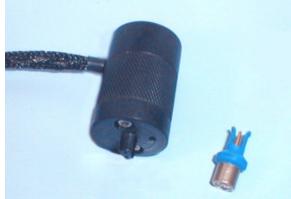

## Adapter Socket

Adaptersockets provide an interface betweentestequipmentand pin lead initiators. These socketsprovide the ability totestdifferent or unusual shaped parts inourmanual electricaltestmachines whenusedwithourAdapterModules.

Silver-plated Kelvin (4-wire) contacts make 2points of contact to each pin for high measurement accuracy.

Designed forone-wayinsertion- allparts aretested with the same polarity.

Available withpartlatchtosecurelyretain initiator duringhandling.

Custom designsfor neworuniquetest requirements and initiator configurations.

Wired PinLeadSocketAdapter

Wireless Socket Adapter