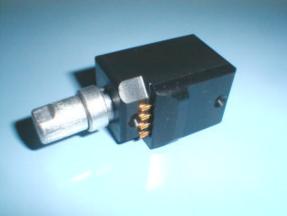

## Adapter Socket

Adaptersockets provide an interface betweentestequipmentand pin lead initiators. These socketsprovide the ability totestdifferent or unusual shaped parts inourmanual electricaltestmachines whenusedwithourAdapterModules.

Silver-plated Kelvin (4-wire) contacts make 2points of contact to each pin for high measurement accuracy.

Designed forone-wayinsertion- allparts aretested with the same polarity.

Available withpartlatchtosecurelyretain initiator duringhandling.

Custom designsfor neworuniquetest requirements and initiator configurations.

Wired PinLeadSocketAdapter

Wireless Socket Adapter