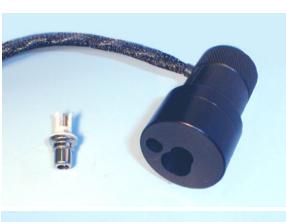

## Adapter Socket

Adaptersockets provide an interface betweentestequipmentand pin lead initiators. These socketsprovide the ability totestdifferent or unusual shaped parts inourmanual electricaltestmachines whenusedwithourAdapterModules.

Silver-plated Kelvin (4-wire) contacts make 2points of contact to each pin for high measurement accuracy.

Designed forone-wayinsertion- allparts aretested with the same polarity.

Available withpartlatchtosecurelyretain initiator duringhandling.

Custom designsfor neworuniquetest requirements and initiator configurations.

Wired PinLeadSocketAdapter

Wireless Socket Adapter