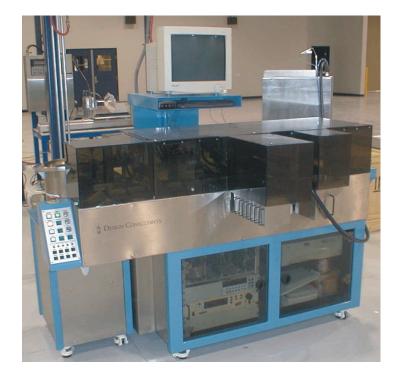

2705-A De La Vina Street Santa Barbara, California 93105 Telephone: (805) 682-8206 Fax: (805) 682-9617

Design Consultants FET-C conveyorized Final Electrical Test machine provides unattended operation with throughputs of up to 2100 parts per hour. Both standard popcorn (exposed pin) and Amphenol initiators can be tested.

The FET-C provides an automated total final electrical test solution in an amazingly small footprint. Now with the availability of the Realtime X-Ray, vision, and ink jet marking options the FET-C provides a complete final test solution.