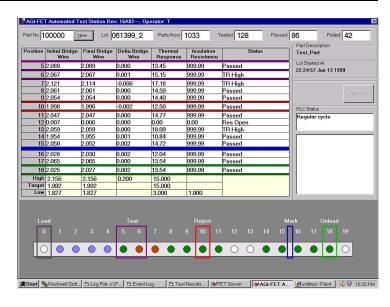

FET-C software provides high speed and high accuracy electrical test data. The software runs under Windows® 2000 operating system utilizing eighth generation AutoFET test and analysis software.

Man-machine interfaces are simple and informative. Along with lot and part numbers, all tested parameters and statistics are displayed. Machine status and production statistics are continuously updated. All test results and configuration data are automatically logged.