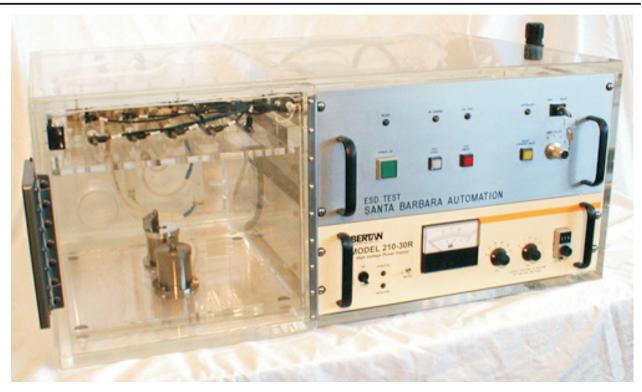

## ESD Test

The Santa Barbara Automation Electrostatic Discharge Test System is a fully automated instrument that will lower your testing cost, reduce operator error and increase overall test confidence. Rugged 3/4 inch acrylic enclosure with massive door latch, chamber vent and safety interlock. PLC controlled with full maintenance mode included.