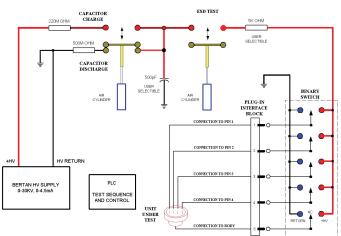

ESD TEST BLOCK DIAGRAM

▶ Removable tooling for initiators.

- ▶ Adjustable test voltages from 0 to 30KV.
- ▶ Test capacitance & series resistance on 5-way binding posts for easy exchange.
- Select + high voltage, high voltage return or no connection individually for each of 5 outputs to the part under test.
- ▶ Programmable test sequence including dwell times for each part to be tested.
- ▶ Test 2-pin, 3-pin or 4-pin initiators with separate pin and body connections.
- ▶ Simple to use select the test number, load the part and press Test Start.