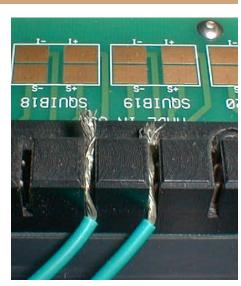

## **CASSETTE**

Design Consultants provides custom cassettes designed for automatic test equipment. These cassettes are designed for automatic or manual load/unload with true Kelvin (4-wire) contacts for high measurement accuracy.

- Designed for rugged, reliable production line use.
- High speed automatic or manual loading.
- Versatile configurations for a wide variety of wire or pin lead initiators.
- Precision, reproducible electrical test results using precious metal Kelvin (4-wire) contacts.
- Individual cassette identification system reads cassettes 'on the fly'.
- Automatic part position and total part count detection built in.
- Direct PLC data interface with high speed optical reader available.
- Electrical test, x-ray imaging and inkjet marking on the same cassette.
- Compatible with standard conveyor systems.