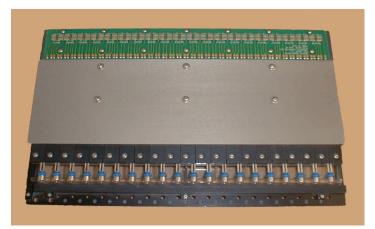

## **CASSETTE**

Design Consultants provides custom cassettes designed for automatic test equipment. These cassettes are designed for automatic or manual load/unload with true Kelvin (4-wire) contacts for high measurement accuracy.

- Designed for rugged, reliable production line use.
- High speed automatic or manual loading.
- Versatile configurations for a wide variety of wire or pin lead initiators.
- Precision, reproducible electrical test results using precious metal Kelvin (4-wire) contacts.
- Individual cassette identification system reads cassettes 'on the fly'.
- Automatic part position and total part count detection built in.
- Direct PLC data interface with high speed optical reader available.
- Electrical test, x-ray imaging and inkjet marking on the same cassette.
- Compatible with standard conveyor systems.