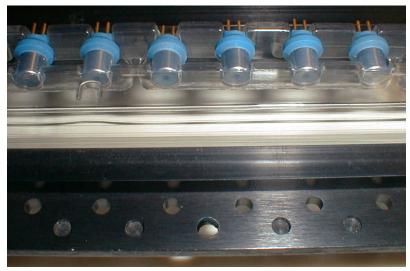

ovides custom cassettes designed for automatic test equipment. These cassettes are designed for automatic or manual load/unload with true Kelvin (4-wire) contacts for high measurement accuracy.

- Designed for rugged, reliable production line use.
- High speed automatic or manual loading.
- Versatile configurations for a wide variety of wire or pin lead initiators.
- Precision, reproducible electrical test results using precious metal Kelvin (4-wire) contacts.
- Individual cassette identification system reads cassettes 'on the fly'.
- Automatic part position and total part count detection built in.
- Direct PLC data interface with high speed optical reader available.
- Electrical test, x-ray imaging and inkjet marking on the same cassette.
- Compatible with standard conveyor systems.











Wire Lead contacts