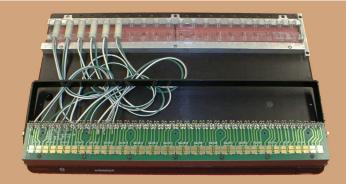

## **CASSETTE**

Design Consultants provides custom cassettes designed for automatic test equipment. These cassettes are designed for automatic or manual load/unload with true Kelvin (4-wire) contacts for high measurement accuracy.

- Designed for rugged, reliable production line use.
- High speed automatic or manual loading.
- Versatile configurations for a wide variety of wire or pin lead initiators.
- Precision, reproducible electrical test results using precious metal Kelvin (4-wire) contacts.
- Individual cassette identification system reads cassettes 'on the fly'.
- Automatic part position and total part count detection built in.
- Direct PLC data interface with high speed optical reader available.
- Electrical test, x-ray imaging and inkjet marking on the same cassette.
- Compatible with standard conveyor systems.